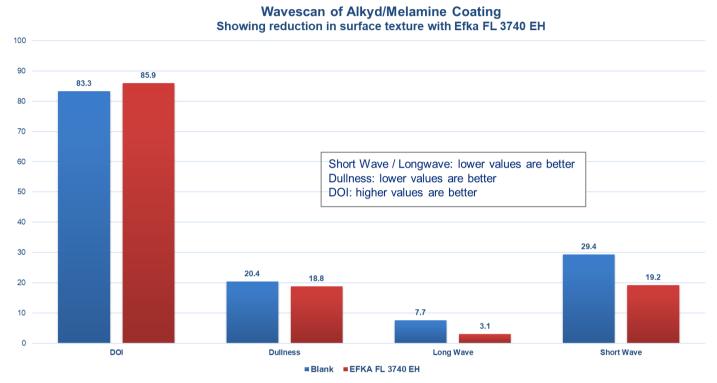

### Sustainability highlights

Low VOC

EFKA FL 3740 is an excellent tool to obtain high quality solvent based finishes!

### Product benefits of EFKA FL 3740:

- Excellent flow and levelling performance
- Air release performance
- Broad resin system compatibility
- High solids
- Suitable for low-VOC applications